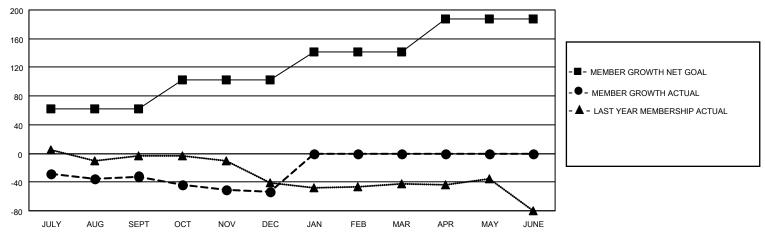

#### GOALS AND ACTUAL MEMBERS CUMULATIVE

| DROPPED CLUBS: 4 |     | 23 CLUBS OF 80 ADDED 1 OR<br>MORE NEW MEMBERS | GENDER DISTRIBUTION                 |                                |  |
|------------------|-----|-----------------------------------------------|-------------------------------------|--------------------------------|--|
|                  |     | NORE NEW MEMBERS                              | MALE<br>FEMALE                      | 1,114 (65.57%)<br>584 (34.37%) |  |
| DROPPED MEMBERS  |     |                                               | NON BINARY PREFER NOT TO ANSWER     | 0 (0.00%)                      |  |
| DECEASED         | 17  |                                               | TREFERENCE TO ANSWER                | 1 (0.0070)                     |  |
| CLUB CANCELLED   | 6   | CLICK HERE FOR CUMULATIVE                     | TOTAL FAMILY UNIT MEMBERS           | 375                            |  |
| OTHER            | 79  | MEMBERSHIP DATA                               |                                     |                                |  |
| TOTAL            | 102 |                                               | FAMILY MEMBERS PAYING HALF DUES 193 |                                |  |
|                  |     |                                               |                                     |                                |  |